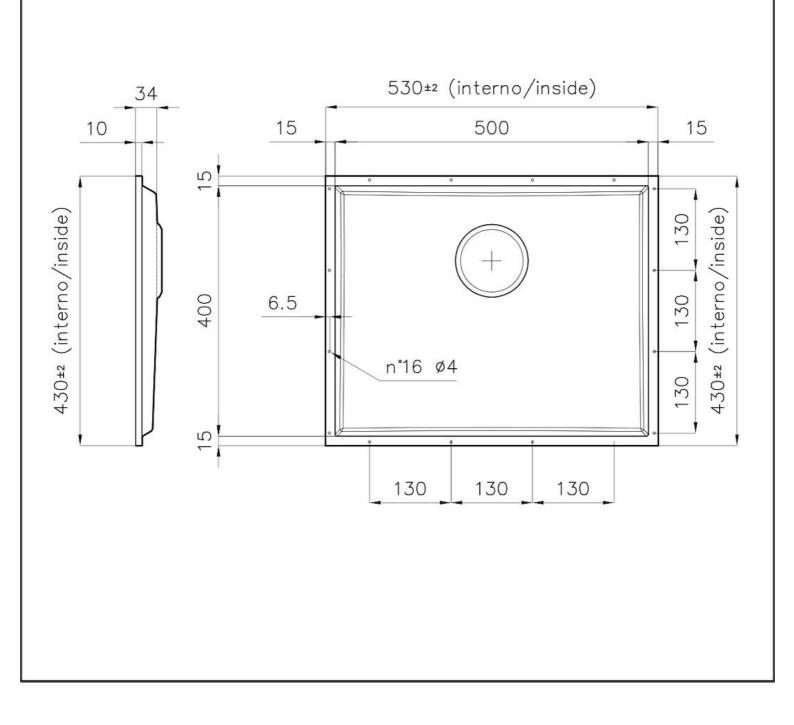

#### DETAILS

| Coloring          | Gold                                                                                                     |
|-------------------|----------------------------------------------------------------------------------------------------------|
| Finish            | PVD                                                                                                      |
| Material          | AISI 304 stainless steel                                                                                 |
| Texture           | Brushed in line                                                                                          |
| Dimensions        | 530x430 mm for 12 mm thick sheets                                                                        |
| Standard fittings | Drain, Foster overflow and universal corrugated pipe (for installing different overflows), Boxed packing |
| Built-in hole     | View technical data sheet                                                                                |
| Bowl dimension    | 500 x 400 mm                                                                                             |
| Number of bowls   | 1 bowl                                                                                                   |

#### **TECHNICAL DATA**