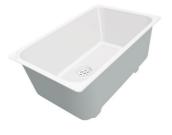

### Sink Phantom Base Gold

Recommended for 12mm thickness Kitchen Sinks

Code: 5555 049

#### DETAILS

| Coloring          | Gold                                                                                                     |
|-------------------|----------------------------------------------------------------------------------------------------------|
| Finish            | PVD                                                                                                      |
| Material          | AISI 304 stainless steel                                                                                 |
| Texture           | Brushed in line                                                                                          |
| Dimensions        | 530x430 mm for 12 mm thick sheets                                                                        |
| Standard fittings | Drain, Foster overflow and universal corrugated pipe (for installing different overflows), Boxed packing |
| Built-in hole     | View technical data sheet                                                                                |
| Bowl dimension    | 500 x 400 mm                                                                                             |
| Number of bowls   | 1 bowl                                                                                                   |

#### FEATURES

| Gold                            | The Gold finish is obtained by treating the steel with a physical process called PVD (Physical Vacuum Deposition) which deposits particles of noble metals on the surface. The result is a unique and refined aesthetic effect, and an improvement in the mechanical properties of the steel that is more resistant to shocks and scratches. |
|---------------------------------|----------------------------------------------------------------------------------------------------------------------------------------------------------------------------------------------------------------------------------------------------------------------------------------------------------------------------------------------|
| PHANTOM BASE - 12 mm            | The Phantom BASE sink's bottoms are specifically engineered to be coupled with sinks made<br>out of slabs. The perimetric trough makes for a simple and perfect installation. This version of<br>Phantom BASE is meant for slabs of 12mm thickness.                                                                                          |
| PHANTOM BASE WITHOUT<br>WELDING | The steel bottom Phantom BASE solves the problem of water draining of slab sinks, because<br>the slope built into the moulded bottom ensures perfect draining. The radius and sloped profile<br>of Phantom BASE guarantee great practicality and hygiene in everyday cleaning.                                                               |
| High thickness                  | 1mm thick steel. A significant thickness, which guarantees the maximum sturdiness and durability.                                                                                                                                                                                                                                            |
| Small radius                    | Bowls with squared shapes with a modern design and an increased capacity, for a minimal aesthetics connected with an extreme practicity.                                                                                                                                                                                                     |
| Perimetral overflow             | The overflow is always a security on the Foster sinks that prevents the overflow of water in case of oversights. The perimeter drain solution improves aesthetics thanks to its square and essential shape.                                                                                                                                  |