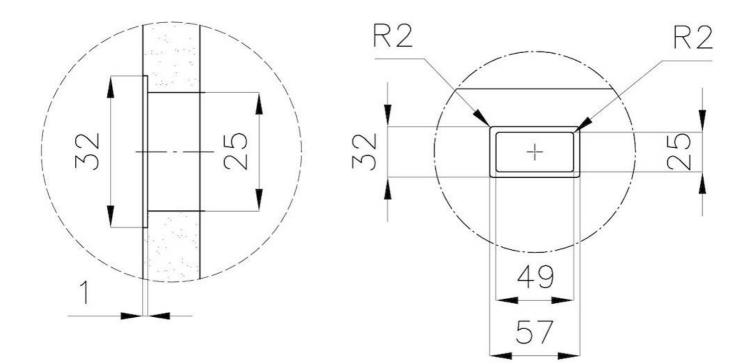

|
| Small radius                    | Bowls with squared shapes with a modern design and an increased capacity, for a minimal aesthetics connected with an extreme practicity.                                                                                                                                                                                                     |
| Perimetral overflow             | The overflow is always a security on the Foster sinks that prevents the overflow of water in case of oversights. The perimeter drain solution improves aesthetics thanks to its square and essential shape.                                                                                                                                  |

#### **TECHNICAL DATA**







### DETTAGLIO PER TROPPO PIENO / OVERFLOW DETAILS

#### GALLERY



Foster S.p.A. Via M.S. Ottone, 18-20 42041 Brescello (Reggio Emilia) - Italy

#### **OPTIONAL ACCESSORIES**



**Cestello inox** 8612 000



HPDE Chopping board 8657 001



Stainless steel plate rack 8100 201



**White basket** 8612 100



**White bowl** 8153 100

#### **RECOMMENDED PAIRINGS**







**Mixer Tap Omega** 8497 000



Mixer Tap Omega Gold 8497 700



Mixer Tap Omega Plus 8497 020

#### **OPTIONAL AUTOMATIC WASTE FITTINGS**



Automatic waste fitting - PM 8407 113